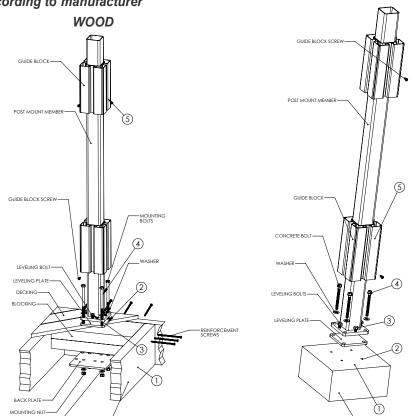

## BLU-MOUNT ™ POST MOUNT INSTALLATION INSTRUCTIONS

Step 1

- a. Lay out the location of the post.
- b. Wood Only Install at least 3" of blocking under the mounting location. Securely attach the blocking using reinforcement screws.

Step 2

- a. Using the leveling plate as a template, mark the locations of the 4 mounting holes to be drilled.
- b. Concrete Only Drill 4 holes into the concrete using a 1/4" diameter masonry drill bit. The hole must be drilled to a minimum depth of 3-1/2".
- b. Wood Only Drill 4 holes through the decking and blocking using a 3/8" diameter dril bit.
- c. Clean out the holes of all dust and debris.

Step 3

- a. Install the 4 leveling bolts into the post mount member.
- b. Place the leveling plate on the concrete or decking surface, as appropriate, and align over the 4 driled holes.
- c. Place the post mount member on top of the leveling plate and align the 4 holes.
- d. Adjust the leveling screws to ensure the post mount member is level.
- Step 4 Concrete Only
- a. Install the 4 concrete bolts with washers, as shown, by applyhg downward pressure while turning in a clockwise direction.
- b. Continue to tighten the bolts until the heads are firmly seated. (Do not over tighten.)

Step 4 - Wood Only

- a. Install the 4 mounting bolts with washers, as shown.
- b. On the underside, place the back plate over the exposed mounting bolts. (Use the centered holes for in-line applications and the offset holes for corner applications.)
- c. Secure the back plate by using the supplied mounting nuts and washers.

## Step 5

- a. Install the two guide blocks onto the post mount member. They should be positioned so that the screws from the railing brackets will screw into the guide blocks.
- b. Once the proper heights are established, drill a 3/16" diameter hole through both the guide block and the post mount member. Install the supplied guide block screws to hold the guide blocks in place.