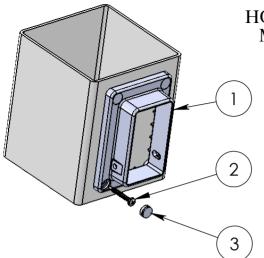

## HOLE PLUGGED BRACKET KIT MOUNTING INSTRUCTIONS

Position the bracket on the post in the desired location.

Secure the bracket using the #10 x 1-1/2" stainless steel screws provided. Do not over tighten - 20 foot-pounds max. (Dewalt torque setting # 3)

Conceal the mounting screws with the hole plugs provided.

Follow the same instructions for mounting the T-Rail Bracket.

Install the supplied #10 x 1" stainless steel snap cap screw in the hole on the side of the bracket. Make sure it goes into the aluminum or galvanized stiffener.