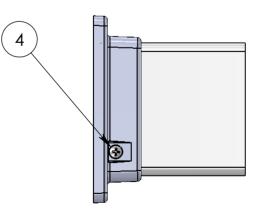

Conceal the mounting screws with the hole plugs provided.

Follow the same instructions for mounting the T-Rail Bracket.

Install the supplied #10 x 1" stainless steel snap cap screw in the hole on the side of the bracket. Make sure it goes into the aluminum or galvanized stiffener.

Install the supplied snap cap cover to the head sf the screw.

Repeat steps 4 and 5 on the other side of the bracket.

www.VinylFenceFittings.com | (800) 878-7829 | Sales@VinylFenceFittings.com