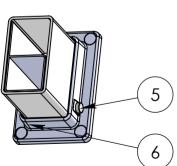

Conceal the mounting screws with the hole plugs provided.

Follow the same instructions for mounting the T-Rail Bracket.

Install the supplied #10 x 1" stainless steel snap cap screw in the hole on the side of the bracket. Make sure it goes into the aluminum or galvanized stiffener.

Install the supplied snap cap cover to the head sf the screw.

Repeat steps 4 and 5 on the other side of the bracket.

www.VinylFenceFittings.com | (800) 878-7829 | Sales@VinylFenceFittings.com