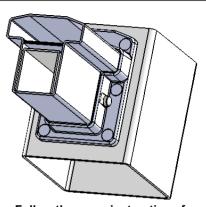

Conceal the mounting screws with the hole plugs provided.

Follow the same instructions for mounting the T-Rail Bracket.

Install the supplied #10 x 1" stainless steel snap cap screw in the hole on the side of the bracket. Make sure it goes into the aluminum or galvanized stiffener.