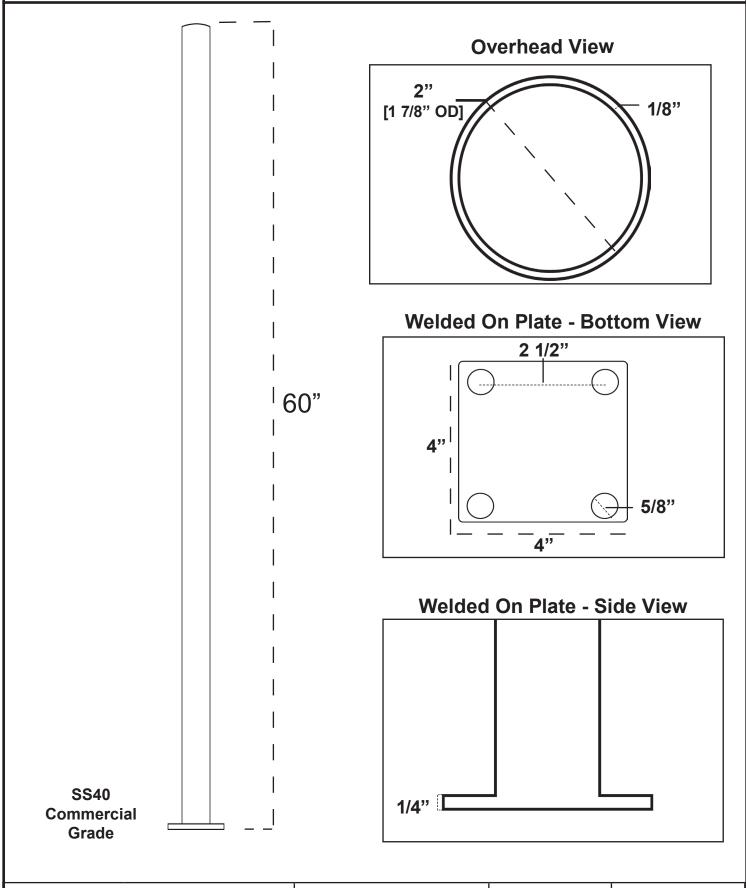

## **Chain Link Heavy Duty Surface Mounting Post**

2" [1 7/8" Outside Dimension] Round x 60" High Support Post Welded To Steel 4" x 4" (1/4" Thick) Steel Plate for Fencing (SS40 Pipe)

| Part Number: HDCSP60       |                              | Contact Information:                | Manufacturer:         | Made in America               |
|----------------------------|------------------------------|-------------------------------------|-----------------------|-------------------------------|
| Height: 60"                | Gauge: SS40                  | Website: www.VinylFenceFittings.com | DF Supply, Inc.       | Made III Allierica            |
| Diameter: 2" [1 7/8" OD]   | Wall Thickness: 0.120"       | Phone: (800) 878-7829               | 8500 Hadden Road      | Meets the Buy<br>American Act |
| Material: Galvanized Steel | Base Plate Size: 4" x 4" Sq. | Email: Sales@VinylFenceFittings.com | Twinsburg, Ohio 44087 | American Act                  |